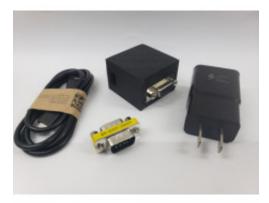

- Two way communication allows for real time feedback from the controlled device
- Compact size allows for easy installation in tight locations (*less than 3" square*)
- Free Crestron and Control4 modules for advanced communication and control options including optional access security
- Open platform with full documentation allowing for integration with your own custom modules or any other modern network based programmable control system
- Allows you to connect any serial enabled device to any network based control system via WiFi
- Allows you to use standard serial based control modules and commands over WiFi
- Great for adding control to those out of the way pool controllers, alarm brains, devices with unstable net cards, or even no net card at all
- Can be powered by standard USB (5v 1a min / 5v 2a max) or the included power supply.
- Standard female DB9 connector with included gender changer
- Unlock the full power and options of that Smart device for your client! When added to a Smart TV, our WiFi units separate the device control network from the media network, allowing for dependable user firmware updates without those updates causing you to lose device control

### **Product Gallery**