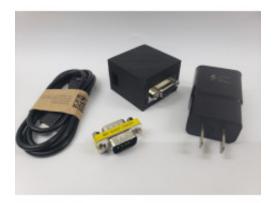

- Two way communication allows for real time feedback from the controlled device
- Compact size allows for easy installation in tight locations (*less than 3" square*)
- Free Crestron and Control4 modules for advanced communication and control options including optional access security
- Open platform with full documentation allowing for integration with your own custom modules or any other modern network based programmable control system
- Allows you to connect any serial enabled device to any network based control system via WiFi
- Allows you to use standard serial based control modules and commands over WiFi
- Great for adding control to those out of the way pool controllers, alarm brains, devices with unstable net cards, or even no net card at all
- Can be powered by standard USB (5v 1a min / 5v 2a max) or the included power supply.
- Standard female DB9 connector with included gender changer
- Unlock the full power and options of that Smart device for your client! When added to a Smart TV, our WiFi units separate the device control network from the media network, allowing for dependable user firmware updates without those updates causing you to lose device control

### **Product Gallery**