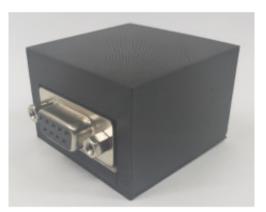

- Two way communication allows for real time feedback from the controlled device
- Compact size allows for easy installation in tight locations (*less than 3" square*)
- Free Crestron and Control4 modules for advanced communication and control options including optional access security
- Open platform with full documentation allowing for integration with your own custom modules or any other modern network based programmable control system
- Allows you to connect any serial enabled device to any network based control system via WiFi
- Allows you to use standard serial based control modules and commands over WiFi
- Great for adding control to those out of the way pool controllers, alarm brains, devices with unstable net cards, or even no net card at all
- Can be powered by standard USB (5v 1a min / 5v 2a max) or the included power supply.
- Standard female DB9 connector with included gender changer
- Unlock the full power and options of that Smart device for your client! When added to a Smart TV, our WiFi units separate the device control network from the media network, allowing for dependable user firmware updates without those updates causing you to lose device control

### **Product Gallery**