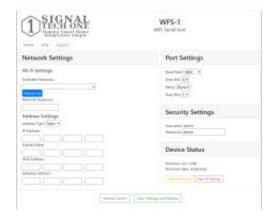

- The Wi-Fi based connectivity allows for quick and easy installation without the need to pull physical wires
- The 2.4ghz Wi-Fi network allows for extended range to reach those out of the way places where wires are unavailable or impossible to pull
- Simple Web based setup and administration with any Smartphone, Tablet or Wi-Fi enabled computer, no special software needed
- OTA upgradeable firmware for easy installation of future updates and features.

### **Product Gallery**